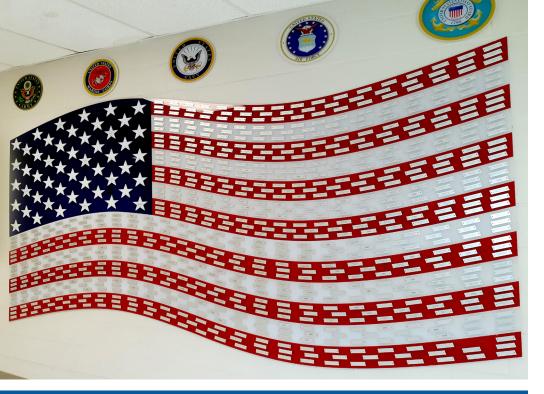

## VETERANS WALL OF HONOR

REMEMBER YOUR LOVED ONES WHO SERVED

PURCHASE A PLATE TO RECOGNIZE THE SACRIFICE MADE TO OUR COUNTRY

THANK SOMEONE FOR THEIR SERVICE

ALL BRANCHES OF MILITARY WELCOME

FREEDOM COMES WITH A PRICE -IT IS NOT FREE Your generous donation to the Military Affiliated Resource Center will not only ensure that we continue to have the means and facilities needed to support our students but will also enable the RCC Foundation to establish the "MARC" Scholarship beginning in 2023!

Giving Levels

- \$250 White Stripes
- \_\_\_\_\_ \$500 Red Stripes
- \$750 Middle Red Stripe
- \$1000 Stars

## DONOR INFORMATION

Donor Full Name

Address (Street/City/State/Zip

Giving Level selected (pay online at www.robeson.edu/foundation)

Branch of Military

2 lines per plate, 21 characters each Please write what you would like the plate to say